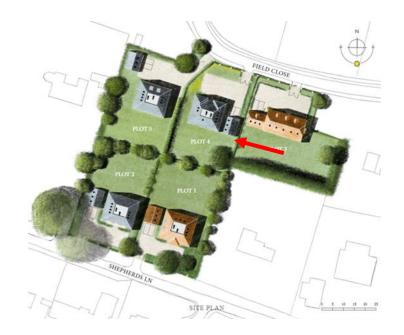

LAN



#### Plot 3 -Elevations





PLOT 3 - WEST ELEVATION





PLOT 3 - NORTH ELEVATION

PLOT 3 - SOUTH ELEVATION

#### Plot 4 – floor plans







PLOT 4 - GROUND FLOOR PLAN

PLOT 4 - FIRST FLOOR PLAN

PLOT 4 - SECOND FLOOR PLAN

#### Plot 4 elevations





PLOT 4 - WEST ELEVATION

2





PLOT 4 - NORTH ELEVATION

PLOT 4 - SOUTH ELEVATION

#### Plot 5 – floor plans







PLOT 5 - GROUND FLOOR PLAN

PLOT 5 - FIRST FLOOR PLAN

PLOT 5 - SECOND FLOOR PLAN

#### Plot 5 – elevations





PLOT 5 - EAST ELEVATION





PLOT 5 - NORTH ELEVATION

PLOT 5 - SOUTH ELEVATION

#### Shepherds Lane visual



#### Field Close visual



#### View of site from Shepherds Lane





#### Internal view toward Field Close





# Existing trees along boundary with The Orchard





#### Side of existing house





#### Rear of existing house





#### View from kitchen window at The Orchard





#### View from Field Close looking east







## View from Field Close looking west