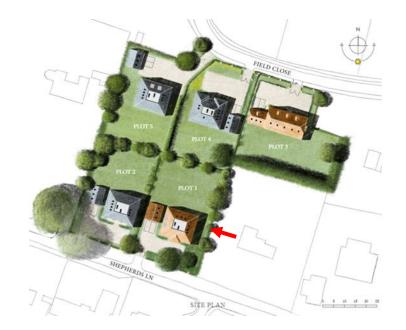

VATION

PLOT 3 - SOUTH ELEVATION

#### Plot 4 – floor plans







PLOT 4 - GROUND FLOOR PLAN

PLOT 4 - FIRST FLOOR PLAN

PLOT 4 - SECOND FLOOR PLAN

#### Plot 4 elevations





PLOT 4 - WEST ELEVATION

2





PLOT 4 - NORTH ELEVATION

PLOT 4 - SOUTH ELEVATION

#### Plot 5 – floor plans







PLOT 5 - GROUND FLOOR PLAN

PLOT 5 - FIRST FLOOR PLAN

PLOT 5 - SECOND FLOOR PLAN

#### Plot 5 – elevations





PLOT 5 - EAST ELEVATION





PLOT 5 - NORTH ELEVATION

PLOT 5 - SOUTH ELEVATION

#### Shepherds Lane visual



#### Field Close visual



#### View of site from Shepherds Lane





#### Internal view toward Field Close





# Existing trees along boundary with The Orchard





#### Side of existing house





#### Rear of existing house





#### View from kitchen window at The Orchard





#### View from Field Close looking east







## View from Field Close looking west