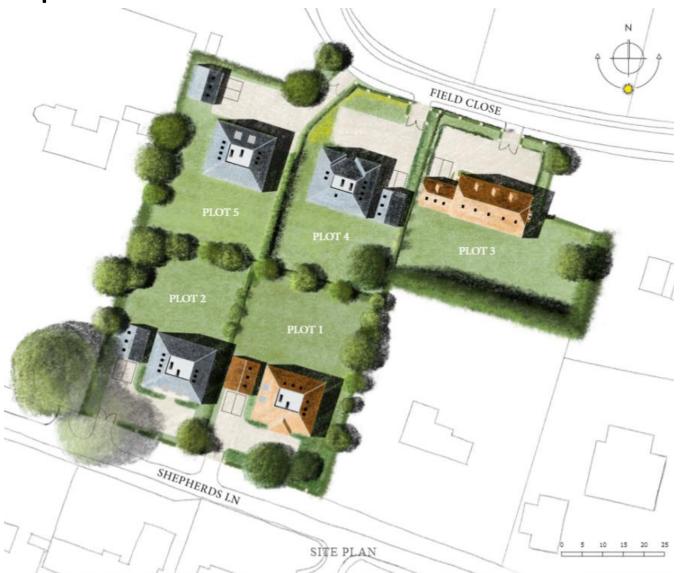

### Torf House

23/01181/FUL - Demolition of the existing residential dwelling and annex, and the erection of five residential dwelling houses, with associated access, landscaping and parking

## Site location plan





#### Proposed plan



#### Proposed site plan



#### Proposed grain of development



#### Plot 1 – floor plans







PLOT 1 - GROUND FLOOR PLAN

PLOT 1 - FIRST FLOOR PLAN

PLOT 1 - SECOND FLOOR PLAN

#### Plot 1 elevations









PLOT 1 - NORTH ELEVATION

PLOT 1 - SOUTH ELEVATION

#### Plot 2 – floor plans







PLOT 2 - GROUND FLOOR PLAN

PLOT 2 - FIRST FLOOR PLAN

PLOT 2 - SECOND FLOOR PLAN

#### Plot 2 – elevations





PLOT 2 - EAST ELEVATION



PLOT 2 - SOUTH ELEVATION



PLOT 2 - NORTH ELEVATION

#### Plot 3 – floor plans





PLOT 3 - FIRST FLOOR PLAN

PLOT 3 - GROUND FLOOR PLAN



#### Plot 3 -Elevations





PLOT 3 - WEST ELEVATION





PLOT 3 - NORTH ELEVATION

PLOT 3 - SOUTH ELEVATION

#### Plot 4 – floor plans







PLOT 4 - GROUND FLOOR PLAN

PLOT 4 - FIRST FLOOR PLAN

PLOT 4 - SECOND FLOOR PLAN

#### Plot 4 elevati