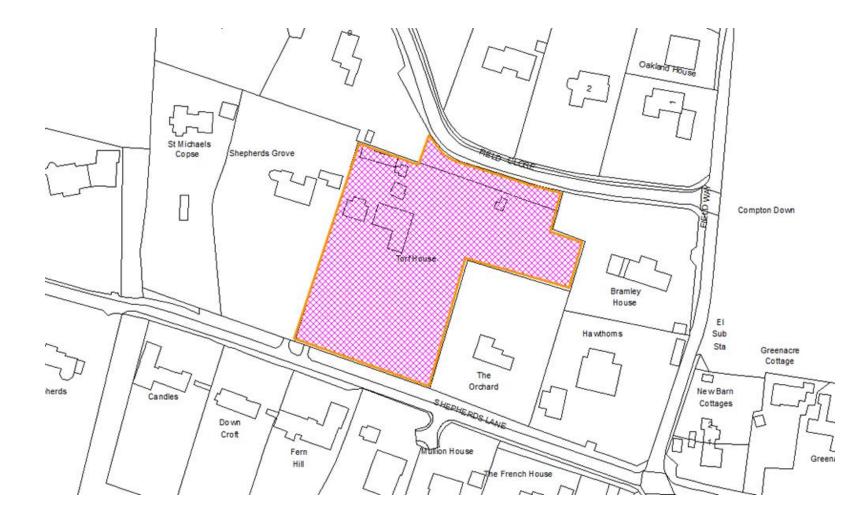

### Torf House

23/01181/FUL - Demolition of the existing residential dwelling and annex, and the erection of five residential dwelling houses, with associated access, landscaping and parking

## Site location plan





#### Proposed plan



#### Proposed site plan



#### Proposed grain of development



#### Plot 1 – floor plans







PLOT 1 - GROUND FLOOR PLAN

PLOT 1 - FIRST FLOOR PLAN

PLOT 1 - SECOND FLOOR PLAN

#### Plot 1 elevations









PLOT 1 - NORTH ELEVATION

PLOT 1 - SOUTH ELEVATION

#### Plot 2 – floor plans







PLOT 2 - GROUND FLOOR PLAN

PLOT 2 - FIRST FLOOR PLAN

PLOT 2 - SECOND FLOOR PLAN

#### Plot 2 – elevations





PLOT 2 - EAST ELEVATION



PLOT 2 - SOUTH ELEVATION



PLOT 2 - NORTH ELEVATION

#### Plot 3 – floor plans





PLOT 3 - FIRST FLOOR PLAN

PLOT 3 - GROUND FLOOR PLAN



#### Plot 3 -Elevations





PLOT 3 - WEST ELEVATION





PLOT 3 - NORTH ELEVATION

PLOT 3 - SOUTH ELEVATION

#### Plot 4 – floor plans







PLOT 4 - GROUND FLOOR PLAN

PLOT 4 - FIRST FLOOR PL