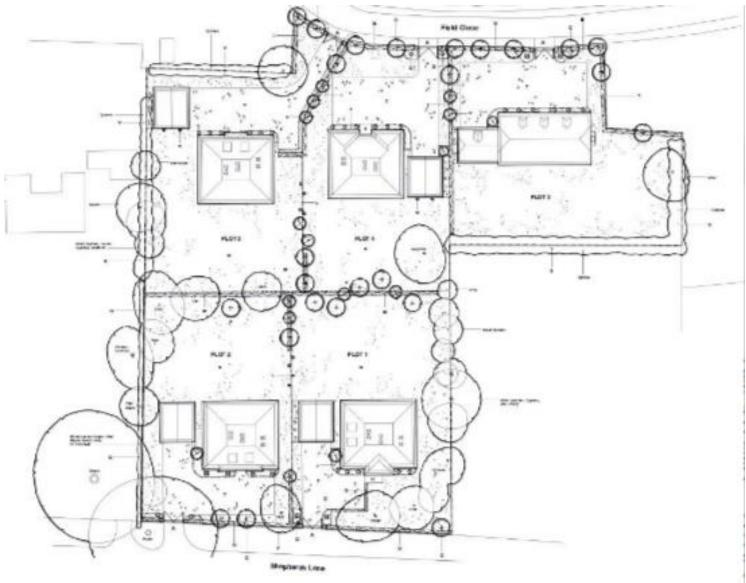

### Torf House

23/01181/FUL - Demolition of the existing residential dwelling and annex, and the erection of five residential dwelling houses, with associated access, landscaping and parking

## Site location plan





#### Proposed plan



#### Proposed site plan



#### Proposed grain of development



#### Plot 1 – floor plans







PLOT 1 - GROUND FLOOR PLAN

PLOT 1 - FIRST FLOOR PLAN

PLOT 1 - SECOND FLOOR PLAN

#### Plot 1 elevations









PLOT 1 - NORTH ELEVATION

PLOT 1 - SOUTH ELEVATION

#### Plot 2 – floor plans







PLOT 2 - GROUND FLOOR PLAN

PLOT 2 - FIRST FLOOR PLAN

PLOT 2 - SECOND FLOOR PLAN

#### Plot 2 – elevations





PLOT 2 - EAST ELEVATION



PLOT 2 - SOUTH ELEVATION



PLOT 2 - NORTH ELEVATION

#### Plot 3 – floor plans





PLOT 3 - FIRST FLOOR PLAN

PLOT 3 - GROUND FLOOR PLAN



#### Plot 3 -Elevations





PLOT 3 - WEST ELEVATION





PLOT 3 - NORTH ELEVATION

PLOT 3 - SOUTH ELEVATION

#### Plot 4 – floor plans







PLOT 4 - GROUND FLOOR PLAN

PLOT 4 - FIRST FLOOR PLAN

PLOT 4 - SECOND FLOO