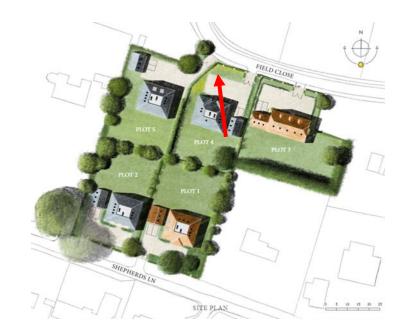

PLOT 3 - WEST ELEVATION





PLOT 3 - NORTH ELEVATION

PLOT 3 - SOUTH ELEVATION

#### Plot 4 – floor plans







PLOT 4 - GROUND FLOOR PLAN

PLOT 4 - FIRST FLOOR PLAN

PLOT 4 - SECOND FLOOR PLAN

#### Plot 4 elevations





PLOT 4 - WEST ELEVATION

2





PLOT 4 - NORTH ELEVATION

PLOT 4 - SOUTH ELEVATION

#### Plot 5 – floor plans







PLOT 5 - GROUND FLOOR PLAN

PLOT 5 - FIRST FLOOR PLAN

PLOT 5 - SECOND FLOOR PLAN

#### Plot 5 – elevations





PLOT 5 - EAST ELEVATION





PLOT 5 - NORTH ELEVATION

PLOT 5 - SOUTH ELEVATION

#### Shepherds Lane visual



#### Field Close visual



#### View of site from Shepherds Lane





#### Internal view toward Field Close





# Existing trees along boundary with The Orchard





#### Side of existing house





#### Rear of existing house





#### View from kitchen window at The Orchard





#### View from Field Close looking east







## View from Field Close looking west