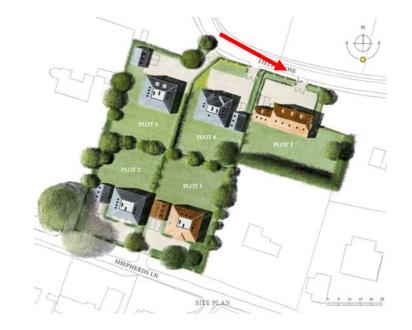

– floor plans







PLOT 4 - GROUND FLOOR PLAN

PLOT 4 - FIRST FLOOR PLAN

PLOT 4 - SECOND FLOOR PLAN

#### Plot 4 elevations





PLOT 4 - WEST ELEVATION

2





PLOT 4 - NORTH ELEVATION

PLOT 4 - SOUTH ELEVATION

#### Plot 5 – floor plans







PLOT 5 - GROUND FLOOR PLAN

PLOT 5 - FIRST FLOOR PLAN

PLOT 5 - SECOND FLOOR PLAN

#### Plot 5 – elevations





PLOT 5 - EAST ELEVATION





PLOT 5 - NORTH ELEVATION

PLOT 5 - SOUTH ELEVATION

#### Shepherds Lane visual



#### Field Close visual



#### View of site from Shepherds Lane





#### Internal view toward Field Close





# Existing trees along boundary with The Orchard





#### Side of existing house





#### Rear of existing house





#### View from kitchen window at The Orchard





#### View from Field Close looking east







## View from Field Close looking west