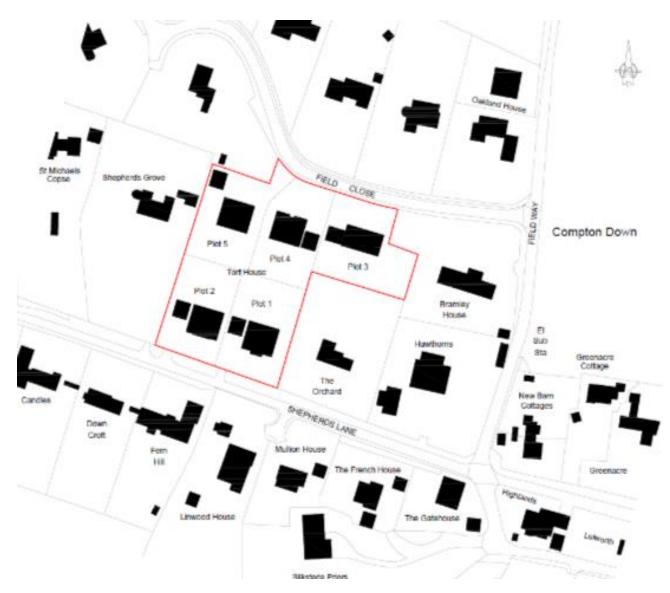

### Torf House

23/01181/FUL - Demolition of the existing residential dwelling and annex, and the erection of five residential dwelling houses, with associated access, landscaping and parking

## Site location plan





#### Proposed plan



#### Proposed site plan



#### Proposed grain of development



#### Plot 1 – floor plans







PLOT 1 - GROUND FLOOR PLAN

PLOT 1 - FIRST FLOOR PLAN

PLOT 1 - SECOND FLOOR PLAN

#### Plot 1 elevations









PLOT 1 - NORTH ELEVATION

PLOT 1 - SOUTH ELEVATION

#### Plot 2 – floor plans







PLOT 2 - GROUND FLOOR PLAN

PLOT 2 - FIRST FLOOR PLAN

PLOT 2 - SECOND FLOOR PLAN

#### Plot 2 – elevations





PLOT 2 - EAST ELEVATION



PLOT 2 - SOUTH ELEVATION



PLOT 2 - NORTH ELEVATION

#### Plot 3 – floor plans





PLOT 3 - FIRST FLOOR PLAN

PLOT 3 - GROUND FLOOR PLAN



#### Plot 3 -Elevations





PLOT 3 - WEST ELEVATION





PLOT 3 - NORTH ELEVATION

PLOT 3 - SOUTH ELEVATION

#### Plot 4 – floor plans







PLOT 4 - GROUND FLOOR PLAN

PLOT 4 - FIRST FLOOR PLAN

PLOT 4 - SECOND FLOOR PLAN

#### Plot 4 elevations





PLOT 4 - WEST ELEVATION

2